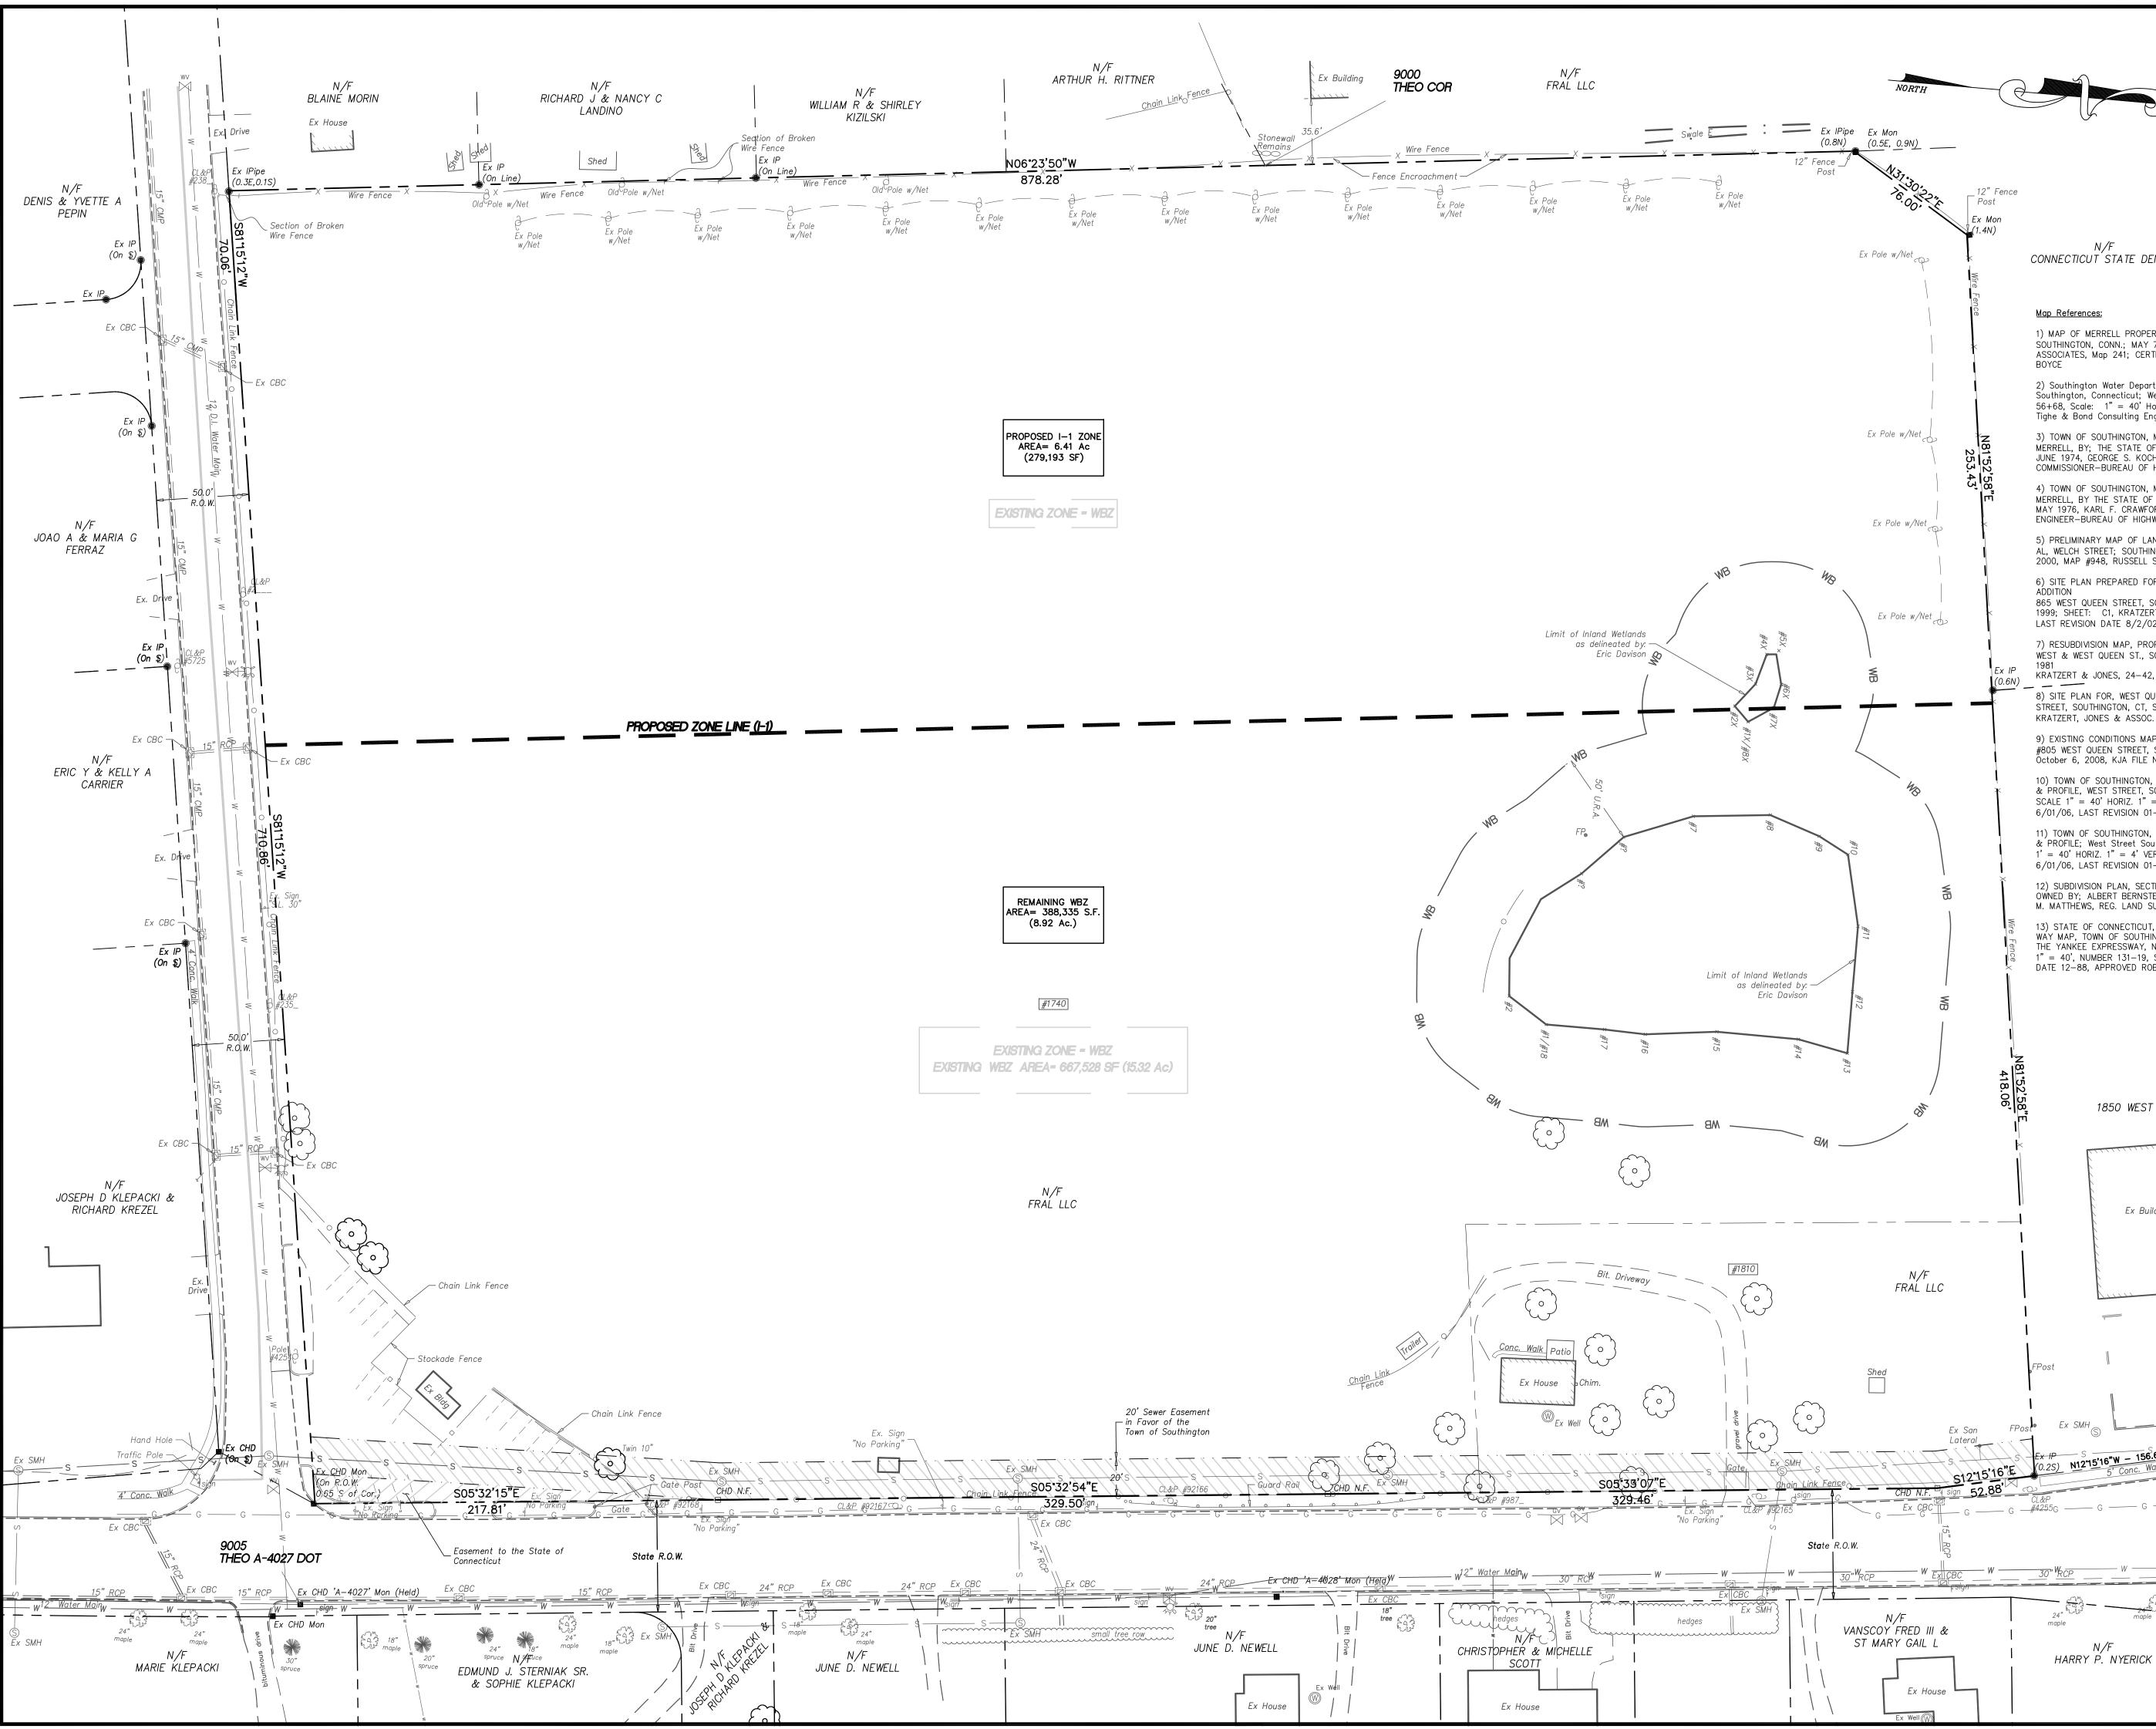

## <u>Map References:</u>

1) MAP OF MERRELL PROPERTY, WEST STREET & WELCH STREET, SOUTHINGTON, CONN.; MAY 7, 1955, SCALE 1" = 5', BOYCE ENGINEERING ASSOCIATES, Map 241; CERTIFIED SUBSTANTIALLY CORRECT, RUSSELL I.

2) Southington Water Department, Distribution System Improvements, Southington, Connecticut; Welch Road, Plan and Profile, STA 45+00 to STA 56+68, Scale: 1" = 40' Horiz. 1" = 4' Vert.; Sheet 8, June 19, 2006, Tighe & Bond Consulting Engineers

3) TOWN OF SOUTHINGTON, MAP SHOWING LAND ACQUIRED FROM, RUTH G. MERRELL, BY; THE STATE OF CONNECTICUT, ROUTE 229, SCALE 1" = 40' JUNE 1974, GEORGE S. KOCH, DEPUTY TRANSPORTATION COMMISSIONER-BUREAU OF HIGHWAYS, LAST REVISION DATE 2-7-75

4) TOWN OF SOUTHINGTON, MAP SHOWING LAND ACQUIRED, RUTH G. MERRELL, BY THE STATE OF CONNECTICUT, ROUTE 229, SCALE 1" = 40' MAY 1976, KARL F. CRAWFORD, ACTING TRANSPORTATION CHIEF ENGINEER-BUREAU OF HIGHWAYS, LAST REVISION 12-22-77

5) PRELIMINARY MAP OF LAND TO BE RETAINED BY, JOSEPH KLEPACKI ET AL, WELCH STREET; SOUTHINGTON, CONN., SCALE 1"= 40' DECEMBER 1, 2000, MAP #948, RUSSELL S. ANDRES

6) SITE PLAN PREPARED FOR F. K. BEARINGS INC., SHOWING PROPOSED 865 WEST QUEEN STREET, SOUTHINGTON CT, SCALE: 1" = 20' MARCH 10,

1999; SHEET: C1, KRATZERT, JONES & ASSOC. INC., KJA MAP # 56-02, LAST REVISION DATE 8/2/02 7) RESUBDIVISION MAP, PROPERTY OF HELEN BERNSTEIN KAUFMAN ET ALS

WEST & WEST QUEEN ST., SOUTHINGTON CT, SCALE: 1' = 40' MARCH 5, KRATZERT & JONES, 24-42, LATEST REVISION 5-26-81

8) SITE PLAN FOR, WEST QUEEN STREET ASSOCIATES, #835 WEST QUEEN STREET, SOUTHINGTON, CT, SCALE: 1" = 20' SEPTEMBER 23, 1994, KRATZERT, JONES & ASSOC. INC., 24-42, Rev. 10/24/96

9) EXISTING CONDITIONS MAP, FOR ROBERT J. PORZIO D.C., P.C. (APPLICANT), #805 WEST QUEEN STREET, SOUTHINGTON, CT, SCALE: 1" = 20', DATE: October 6, 2008, KJA FILE NO.: 202-034; DRAWING NO.: B-1

10) TOWN OF SOUTHINGTON, WEST STREET SANITARY SEWER PROJECT, PLAN & PROFILE, WEST STREET, SOUTHINGTON, CONNECTICUT, DECEMBER 2005, SCALE 1" = 40' HORIZ. 1" =4' VERT., SHEET NO. 1/5, APPROVED BY A.J.T.

& PROFILE; West Street Southington, Connecticut, DATE DEC 2005, SCALE: 1' = 40' HORIZ. 1" = 4' VERT., SHEET NO. 2/5, APPROVED BY A.J.T.

12) SUBDIVISION PLAN, SECTION 2, OAKWOOD ESTATES, SOUTHINGTON, CONN., OWNED BY; ALBERT BERNSTEIN, SCALE 1 IN = 40 FT, MAY 12, 1958, ADRIAN

13) STATE OF CONNECTICUT, DEPARTMENT OF TRANSPORTATION, RIGHT OF WAY MAP, TOWN OF SOUTHINGTON, WEST STREET AND MIDDLE STREET, FROM THE YANKEE EXPRESSWAY, NORTHERLY TO THE BRISTOL TOWN LINE, SCALE 1" = 40', NUMBER 131-19, SHEET NO. 4 OF 5; APPROVED LYDIA BROOKS DATE 12-88, APPROVED ROBERT W. GUBALA, MAY 14, 1991

## ABUTTERS :

| arcel ID        | Owner Name                               | Mailing Address       | Mailing City     | Mailing State | Mailing Zip | Address                     |
|-----------------|------------------------------------------|-----------------------|------------------|---------------|-------------|-----------------------------|
| 178020          | 29 DDS CT LLC                            | 40-35 22ND ST         | LONG ISLAND CITY | NY            | 11101       | 29 DEPAOLO DR               |
| 178021          | 888 WEST QUEEN LLC                       | 127 MAPLEWOOD RD      | SOUTHINGTON      | ст            | 06489-2432  | 888 WEST QUEEN ST           |
| 178022          | 888 WEST QUEEN LLC                       | 127 MAPLEWOOD RD      | SOUTHINGTON      | ст            | 06489-2432  | 880 WEST QUEEN ST           |
|                 | 888 WEST QUEEN STREET LLC                | 888 WEST QUEEN ST     | SOUTHINGTON      | ст            |             | 806 WEST QUEEN ST           |
|                 | A & K WOODWORKING LLC                    | 501 FLANDERS RD       | SOUTHINGTON      | ст            |             | 805 WEST QUEEN ST - LOT     |
|                 | CARRIER ERIC Y & KELLY A                 | 36 WELCH ST           | SOUTHINGTON      | ст            |             | 36 WELCH RD                 |
|                 | COLK MARK & LORELEI                      | 115 WELCH ST          | SOUTHINGTON      | СТ            |             | 115 WELCH RD                |
|                 | CONNECTICUT STATE DENTAL                 | 835 W QUEEN ST        | SOUTHINGTON      | СТ            |             | 835 WEST QUEEN ST           |
|                 | CUSANO JOSEPH & MONICA                   | 90 WELCH ST           | SOUTHINGTON      | ст            |             | 90 WELCH RD                 |
|                 | CYR SUZANNE J                            | 11 CLOVERDALE RD      | SOUTHINGTON      | СТ            |             | 11 CLOVERDALE RD            |
|                 | DELFINO WILLIAM & KAREN & MARILYN        | 785 MIDDLE ST         | BRISTOL          | СТ            |             | 640 WEST QUEEN ST           |
|                 | FERRAZ JOAO A & MARIA G                  | 50 WELCH ST           | SOUTHINGTON      | ст            |             | 50 WELCH RD                 |
|                 | FRAGOLA COMPANY LLC                      | 888 WEST QUEEN STREET | SOUTHINGTON      | ст            |             | 1685 WEST ST                |
|                 |                                          |                       |                  |               |             |                             |
|                 |                                          | 888 WEST QUEEN ST     | SOUTHINGTON      | СТ            |             | 1695 WEST ST                |
|                 | FRAGOLA COMPANY LLC                      | 888 WEST QUEEN STREET | SOUTHINGTON      | त             |             | 1719 WEST ST                |
|                 | FRAGOLA COMPANY LLC                      | 888 WEST QUEEN ST     | SOUTHINGTON      | СТ            |             | 1739 WEST ST                |
|                 | FRAGOLA COMPANY LLC                      | 888 WEST QUEEN ST     | SOUTHINGTON      | त             |             | 1759 WEST ST                |
|                 | FRAGOLA COMPANY LLC                      | 888 WEST QUEEN STREET | SOUTHINGTON      | ст            |             | 1900 WEST ST                |
|                 | FRAGOLA COMPANY LLC THE                  | C/O 127 MAPLEWOOD RD  | SOUTHINGTON      | ст            |             | 1908 WEST ST                |
|                 | FRAGOLA ENTERPRISES LLC                  | 865 WEST QUEEN ST     | SOUTHINGTON      | ст            |             | 1865 WEST ST                |
| 179021          | FRAGOLA FRANK D & MARY M                 | 127 MAPLEWOOD RD      | SOUTHINGTON      | СТ            |             | 1829 WEST ST                |
| 179006          | FRAGOLA MARY M                           | 127 MAPLEWOOD RD      | SOUTHINGTON      | СТ            | 6489        | 786 WEST QUEEN ST           |
| 179001          | FRAL LLC                                 | 865 WEST QUEEN ST     | SOUTHINGTON      | ст            | 6489        | 1740 WEST ST                |
| 1 <b>790</b> 02 | FRAL LLC                                 | 865 QUEEN ST          | SOUTHINGTON      | СТ            | 6489        | 1810 WEST ST                |
| 178013          | FRAL LLC                                 | 888 W QUEEN ST        | SOUTHINGTON      | СТ            | 6489        | 865 WEST QUEEN ST           |
| 179001          | FRAL LLC                                 | 865 WEST QUEEN ST     | SOUTHINGTON      | ст            | 6489        | 1740 WEST ST                |
| 166013          | GAGNON ALLEN C & VILE SHERRY L           | 97 WELCH RD           | SOUTHINGTON      | ст            | 06489-1015  | 97 WELCH RD                 |
| 178025          | GONZALEZ KAREN R                         | 22 CLOVERDALE RD      | SOUTHINGTON      | ст            | 06489-1003  | 22 CLOVERDALE RD            |
| 167010          | JJAM LLC                                 | 1676 WEST ST          | SOUTHINGTON      | ст            | 6489        | 1676 WEST ST                |
| 178007          | JOHNSEN CATHERINE                        | 25 CLOVERDALE RD      | SOUTHINGTON      | ст            | 6489        | 25 CLOVERDALE RD            |
|                 | KILDUFF DAVID J JR & TARA M              | 104 WELCH ST          | SOUTHINGTON      | ст            |             | 104 WELCH RD                |
|                 | KIZILSKI WILLIAM R & SHIRLEY A           | 41 WESTOVER LN        | SOUTHINGTON      | ст            |             | 41 WESTOVER LN              |
|                 | KLEPACKI MARIE L/U &                     | 51 SENECAL PL         | EAST LONG MEADOW | MA            |             | 1720 WEST ST                |
|                 | KVS LLC                                  | 891 W QUEEN ST        | SOUTHINGTON      | СТ            |             | 905 WEST QUEEN ST           |
|                 | KVS LLC                                  | 891 W QUEEN ST        | SOUTHINGTON      | СТ            |             | 891 WEST QUEEN ST           |
|                 | LANDINO RICHARD J                        | 19 WESTOVER LN        | SOUTHINGTON      | त<br>त        |             | 19 WESTOVER LN              |
|                 | MATHIEU MICHAEL                          | 51 WESTOVER LN        | SOUTHINGTON      | ст            |             | 51 WESTOVER LN              |
|                 |                                          |                       |                  | ст            |             |                             |
|                 | MATNEY SCOTT H & SARAH E<br>MORIN BLAINE | 120 WELCH RD          | SOUTHINGTON      |               |             | 120 WELCH RD<br>77 WELCH RD |
|                 |                                          | 77 WELCH ST           | SOUTHINGTON      | СТ            |             |                             |
|                 | PEPIN DENIS & YVETTE A                   | 658 JUDE LANE         | SOUTHINGTON      | СТ            |             | 72 WELCH RD                 |
|                 | PICKERING MATTHEW J & REBECCA K          | 20 WESTOVER LN        | SOUTHINGTON      | СТ            |             | 20 WESTOVER LN              |
|                 | RWV SELF STORAGE V LLC                   | 85 RAILROAD PLACE     | SARATOGA SPRINGS | NY            |             | 751 WEST QUEEN ST           |
|                 | SALESKI MICHAEL & MARTHA                 | 86 WELCH RD           | SOUTHINGTON      | ст            |             | 86 WELCH RD                 |
|                 | SCOTT CHRISTOPHER & MICHELLE             | 1791 WEST ST          | SOUTHINGTON      | ст            |             | 1791 WEST ST                |
|                 | SENESCHAL EDWIN R & DOREEN A             | 125 WELCH RD          | SOUTHINGTON      | ст            |             | 125 WELCH RD                |
|                 | THE FRAGOLA COMPANY LLC                  | 888 WEST QUEEN ST     | SOUTHINGTON      | ст            |             | 1777 WEST ST                |
| 179025          | THE FRAGOLA COMPANY LLC                  | 888 WEST QUEEN ST     | SOUTHINGTON      | СТ            |             | 1779 WEST ST                |
| 166001          | TILCON INC                               | PO BOX 311228         | NEWINGTON        | СТ            | 6131        | 375 WELCH RD                |
| 167011          | TIRUPATI LLC                             | 133 CHESTNUT RD       | NEWINGTON        | СТ            | 6111        | 1700 WEST ST                |
| 178024          | VISCUSO BRIAN A                          | 36 WESTOVER LN        | SOUTHINGTON      | ст            | 6489        | 36 WESTOVER LN              |
| 179022          | WINT MICHAEL                             | 1815 WEST ST          | SOUTHINGTON      | ст            | 6489        | 1815 WEST ST                |
|                 | ZESK DEVEN R                             | 107 WELCH RD          | SOUTHINGTON      | ст            |             | 107 WELCH RD                |