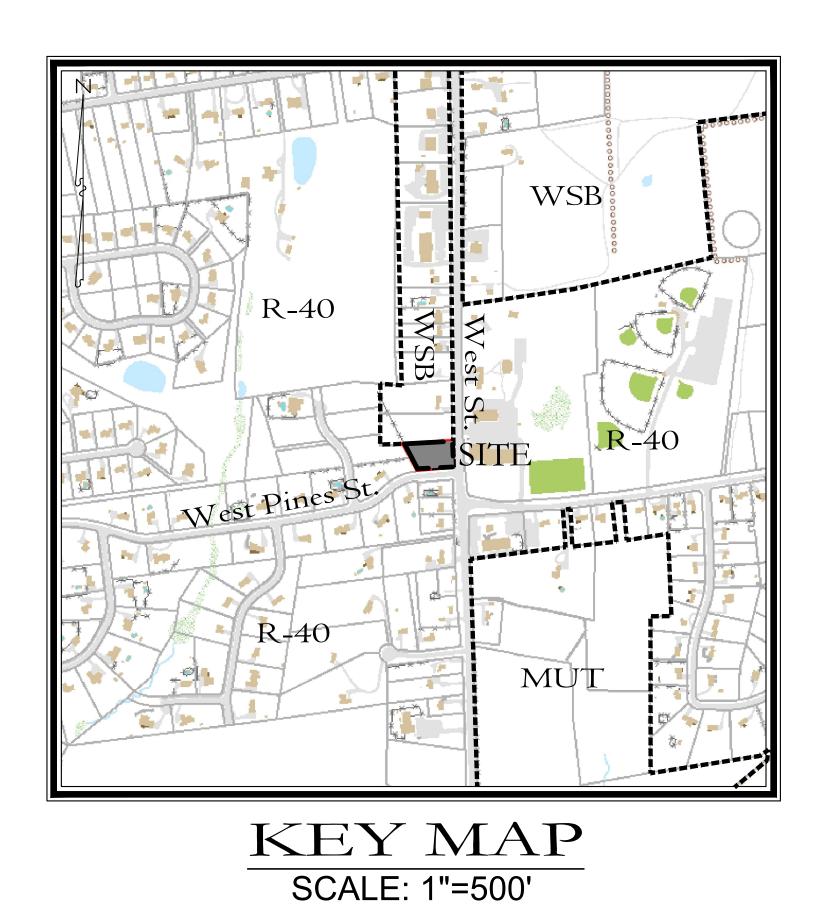

## Sheet Index:

| S1  | Property & Topographic Survey Map         |  |
|-----|-------------------------------------------|--|
| C1  | Site Development Plan                     |  |
| ES1 | Soil Erosion & Sedimentation Control Plan |  |
| D1  | Details                                   |  |