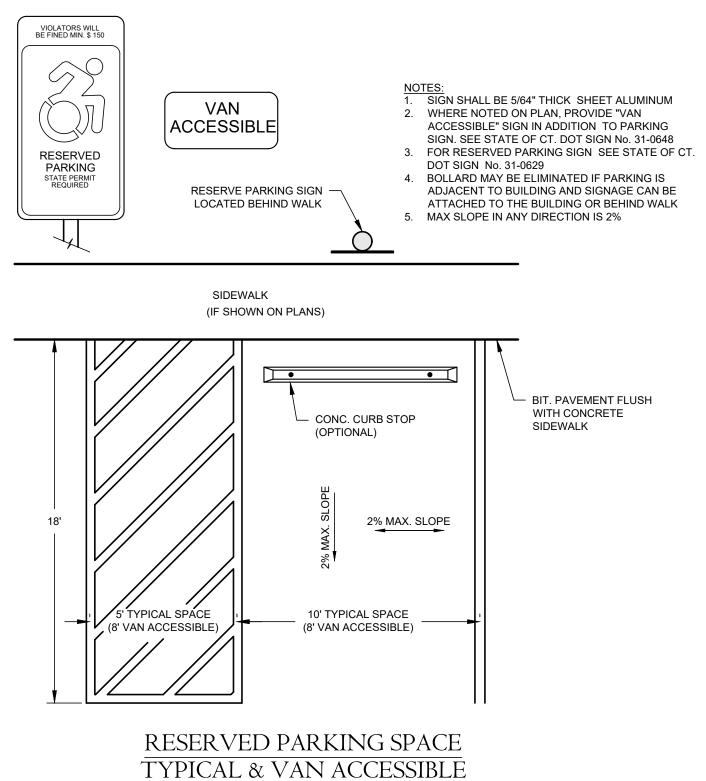

1506 West Street Southington, Connecticut

PREPARED FOR:

JEFFREY N. MASSICOTT

**Sheet Description:** DETAILS

N.T.S. Date: August 6, 2021 F.B. #: JML

Drawn By: BNB Approved By: BNB Revisions: Descriptions:

Aug. 27, 2021 Revisions Per Town Comments