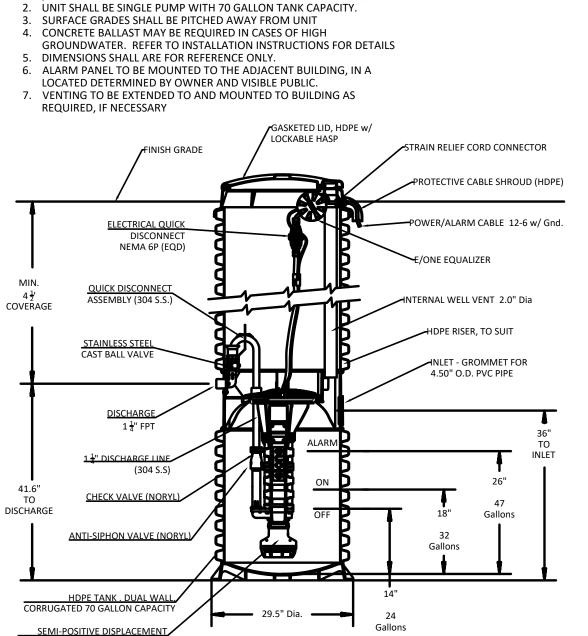

Reg. No.

**DETAIL-EXTERIOR GRINDER PUMP** 

SANITARY SERVICE DETAIL

876 South Main Street Tel: (860) 628-4484 Fax: (860) 620-0196 P.O. Box 44 Plantsville, CT 06479 - 0044 www.hecole.com

PROJECT NAME:

PROPOSED ADDITION & PARKING

1506 West Street Southington, Connecticut

PREPARED FOR:

JEFFREY N. MASSICOTT

**Sheet Description:** DETAILS

N.T.S. Date: August 6, 2021 F.B. #: JML

Drawn By: BNB Approved By: BNB Revisions: Descriptions:

Aug. 27, 2021 Revisions Per Town Comments