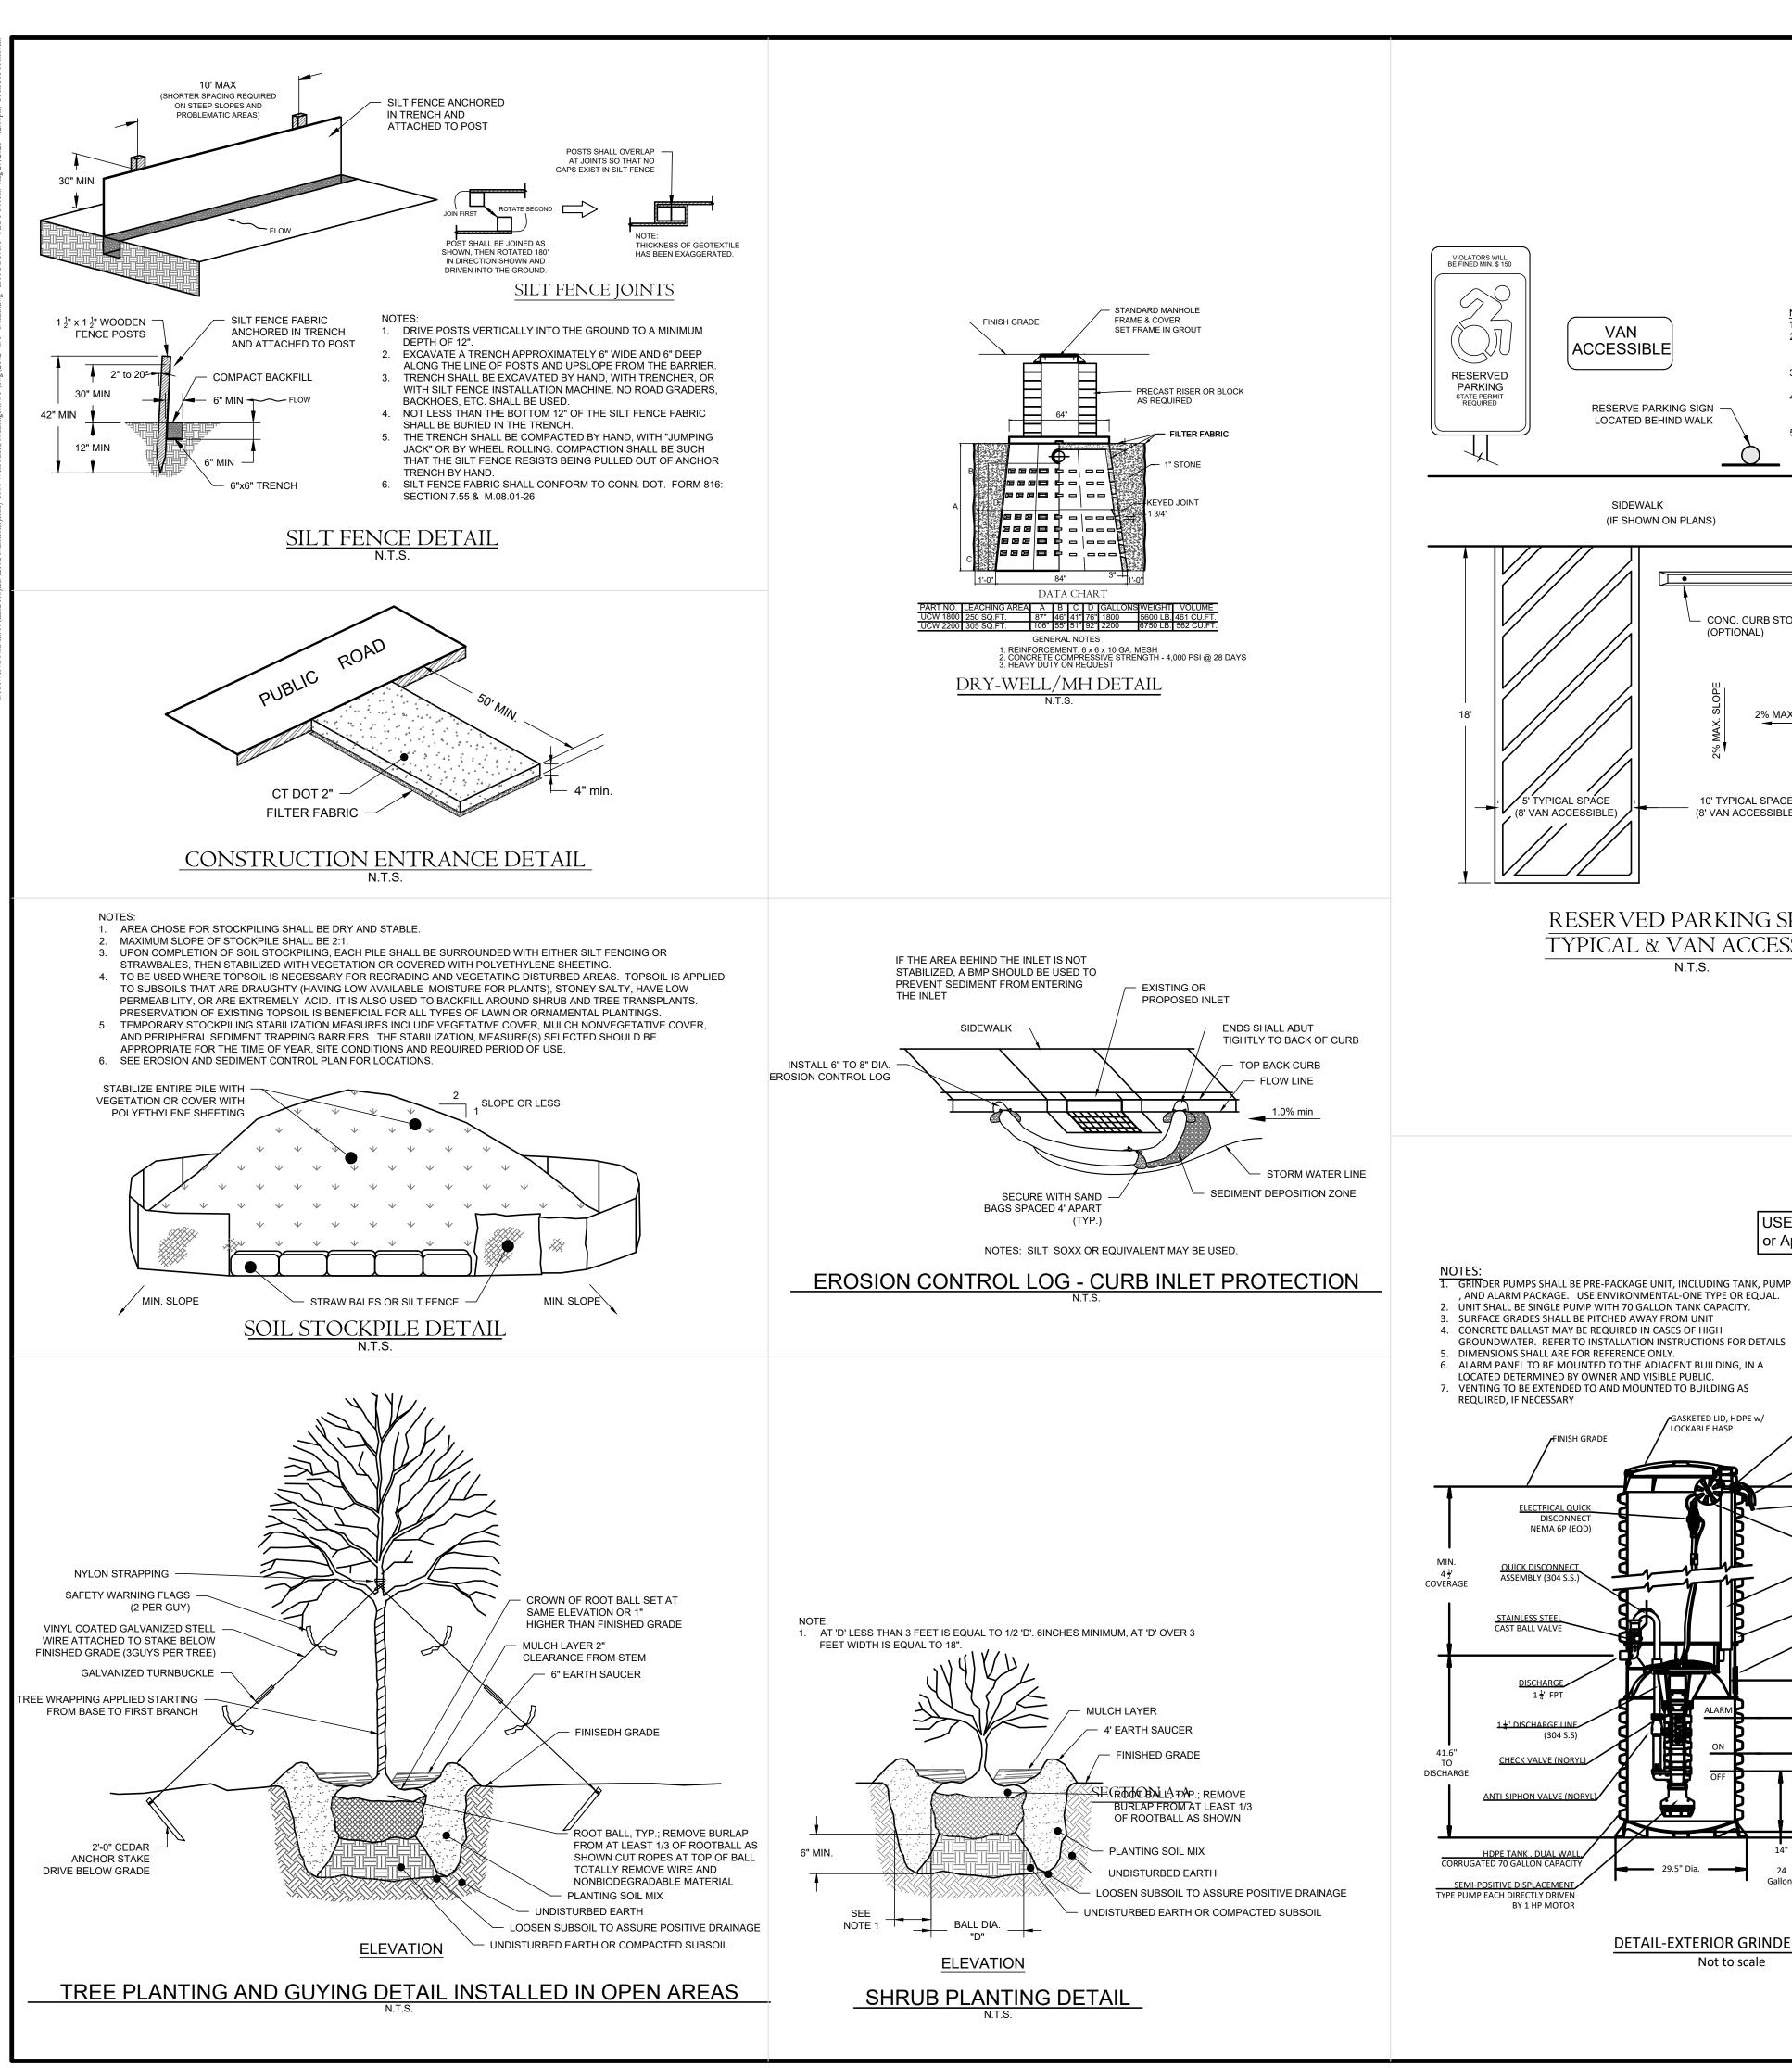

Reg. No.

**DETAIL-EXTERIOR GRINDER PUMP** 

SANITARY SERVICE DETAIL

876 South Main Street Tel: (860) 628-4484 Fax: (860) 620-0196 P.O. Box 44 Plantsville, CT 06479 - 0044 www.hecole.com

PROJECT NAME:

PROPOSED ADDITION & PARKING

1506 West Street Southington, Connecticut

PREPARED FOR:

JEFFREY N. MASSICOTT

**Sheet Description:** DETAILS

N.T.S. Date: August 6, 2021 F.B. #: JML

Drawn By: BNB Approved By: BNB Revisions: Descriptions:

Aug. 27, 2021 Revisions Per Town Comments