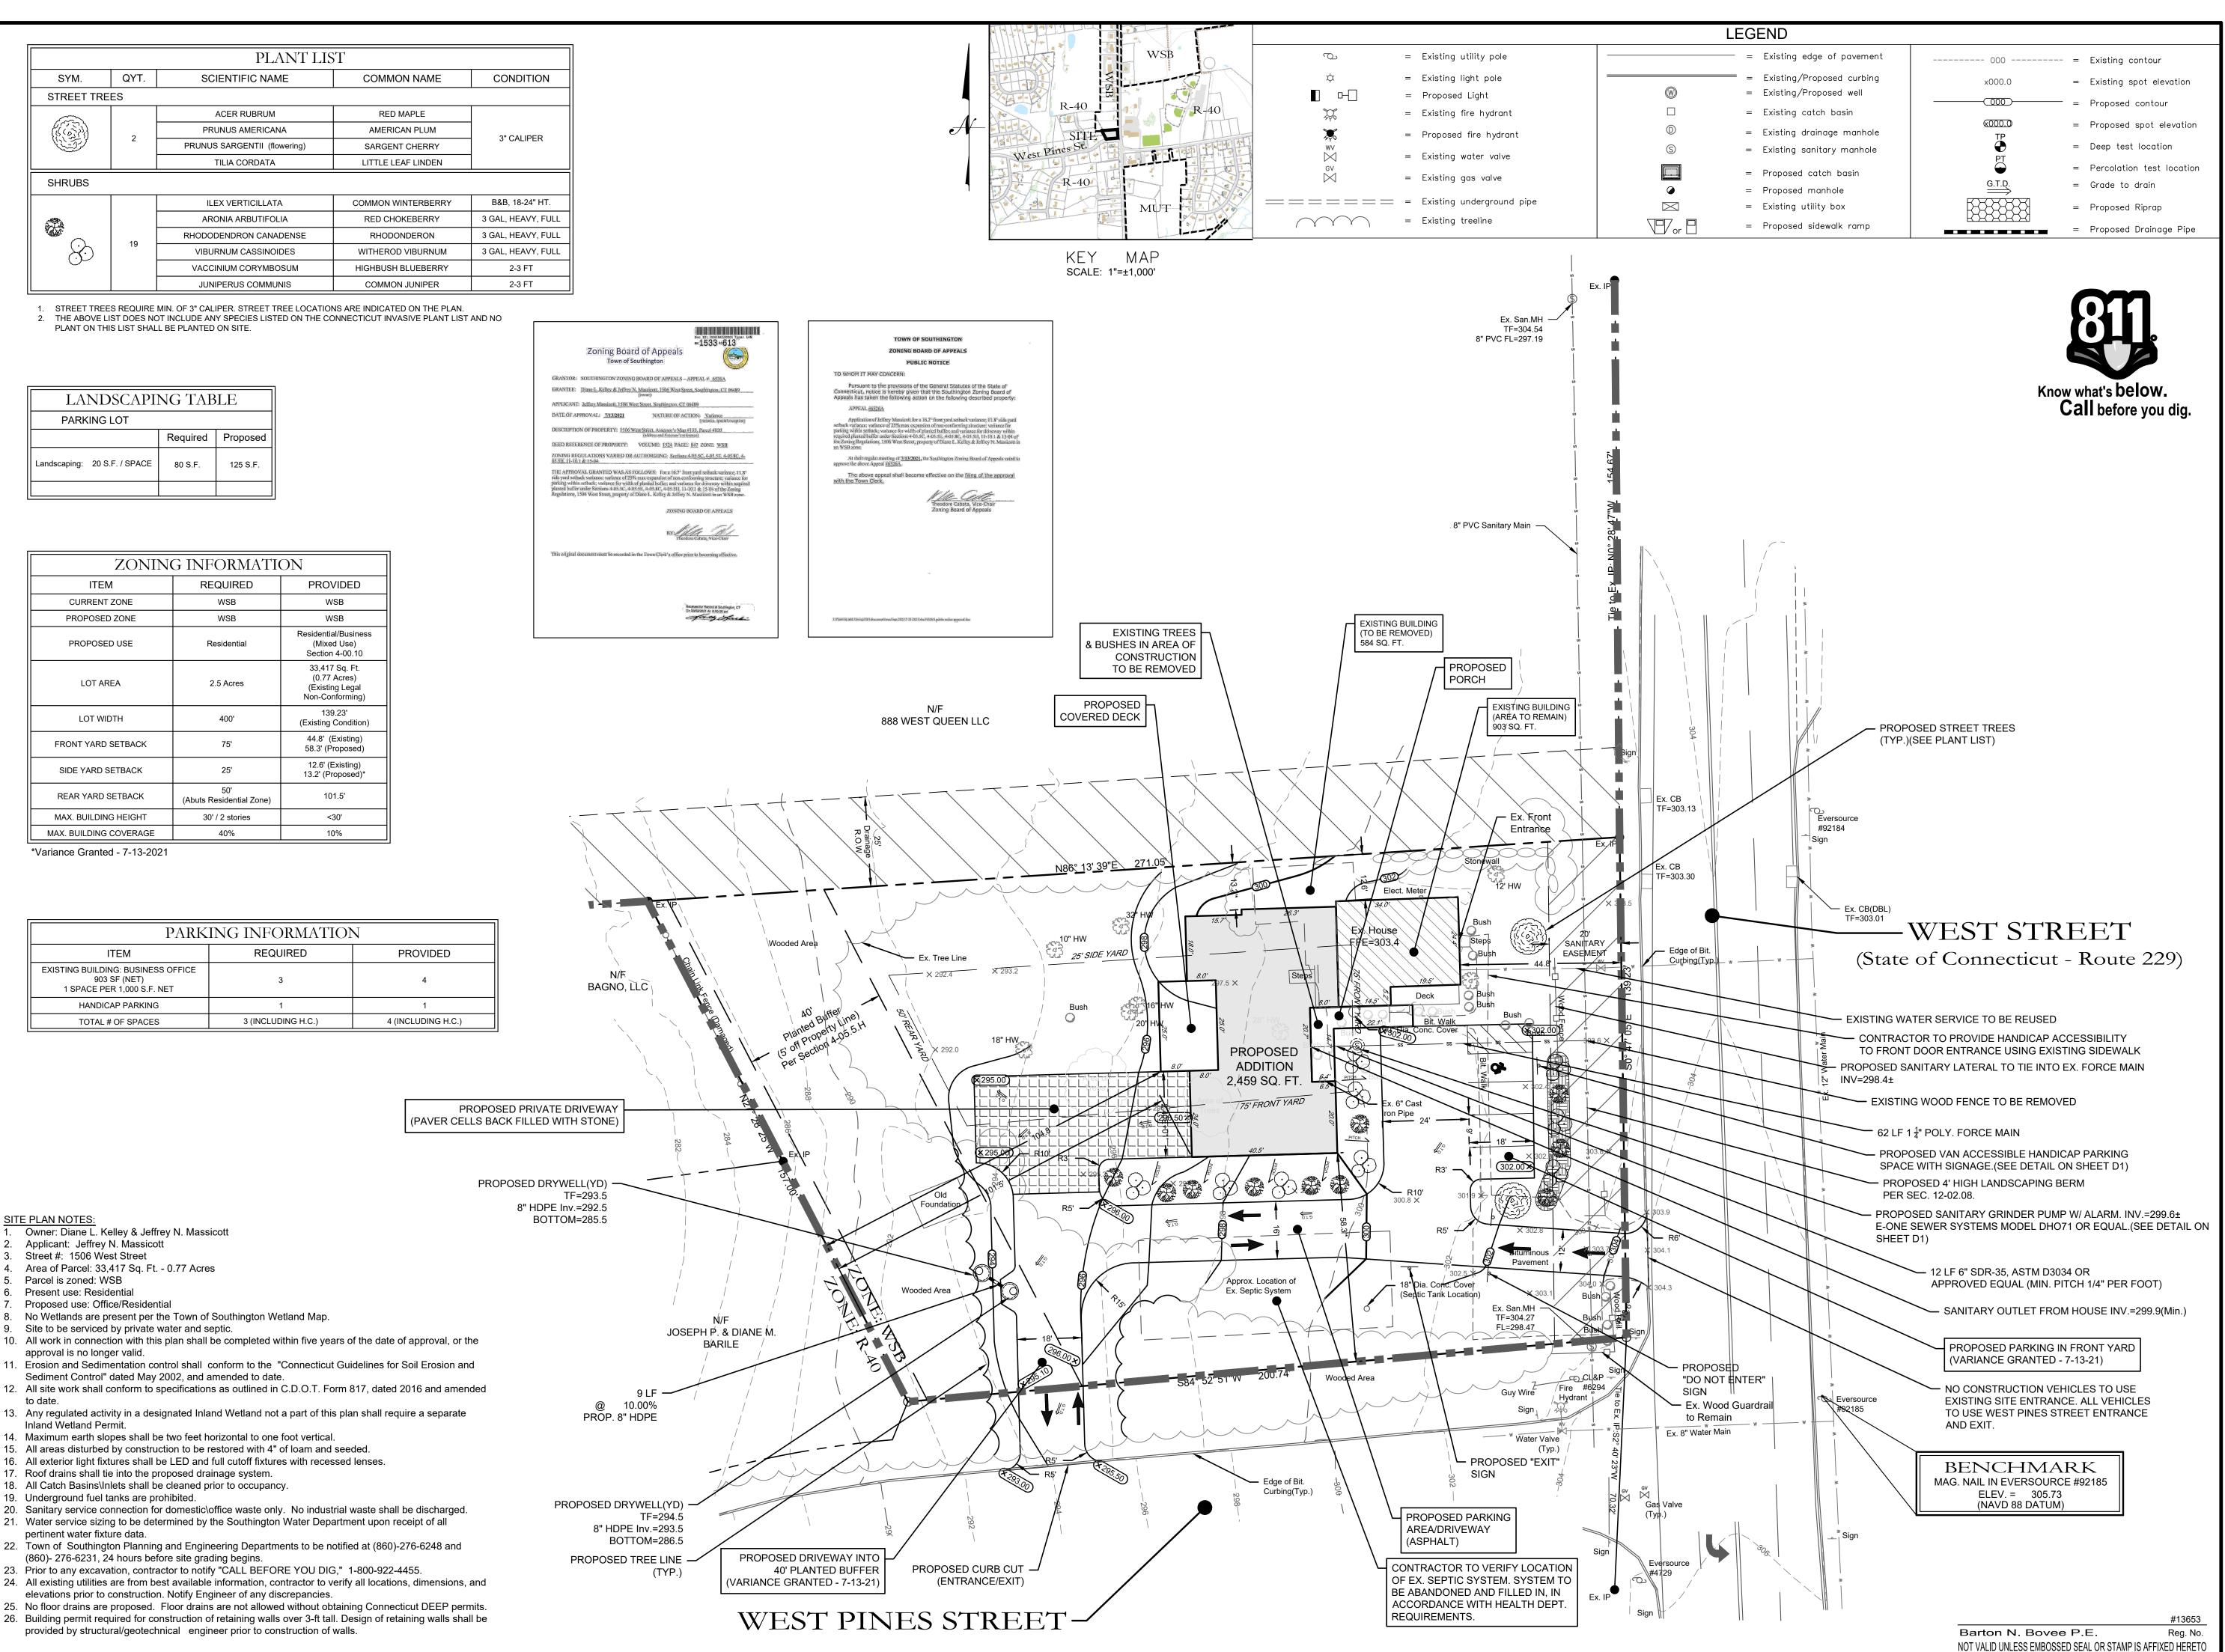

1506 West Street Southington, Connecticut

PREPARED FOR:

Jeffrey N. Massicott

Sheet Description:

SITE DEVELOPMENT PLAN

Sheet #:

C1

= Existing edge of pavement ----- 000 ----- = Existing contour = Existing spot elevation = Existing/Proposed well = Proposed contour = Proposed spot elevation = Existing drainage manhole = Deep test location = Existing sanitary manhole = Percolation test location = Grade to drain = Proposed Riprap = Proposed sidewalk ramp = Proposed Drainage Pipe 

> 1506 West Street Southington, Connecticut

PREPARED FOR:

JEFFREY N. **MASSICOTT** 

Sheet Description

- NO CONSTRUCTION VEHICLES TO USE

BENCHMARK

MAG. NAIL IN EVERSOURCE #92185

ELEV. = 305.73 (NAVD 88 DATUM)