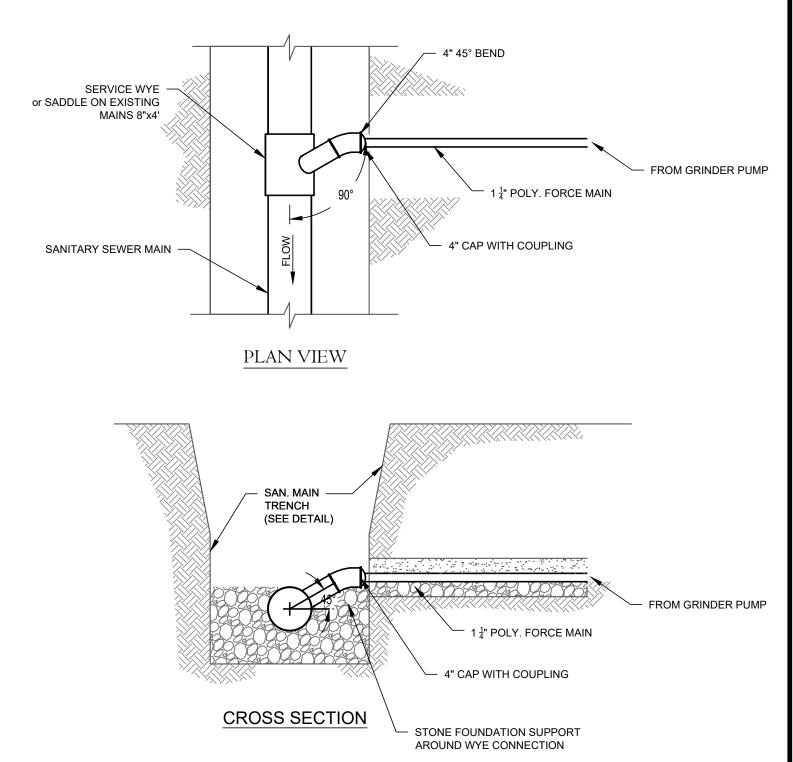

Reg. No.

**DETAIL-EXTERIOR GRINDER PUMP** 

SANITARY SERVICE DETAIL

876 South Main Street Tel: (860) 628-4484 Fax: (860) 620-0196 P.O. Box 44 Plantsville, CT 06479 - 0044 www.hecole.com

PROJECT NAME:

PROPOSED ADDITION & PARKING

1506 West Street Southington, Connecticut

PREPARED FOR:

JEFFREY N. MASSICOTT

**Sheet Description:** DETAILS

N.T.S. Date: August 6, 2021 F.B. #: JML

Drawn By: BNB Approved By: BNB Revisions: Descriptions:

Aug. 27, 2021 Revisions Per Town Comments